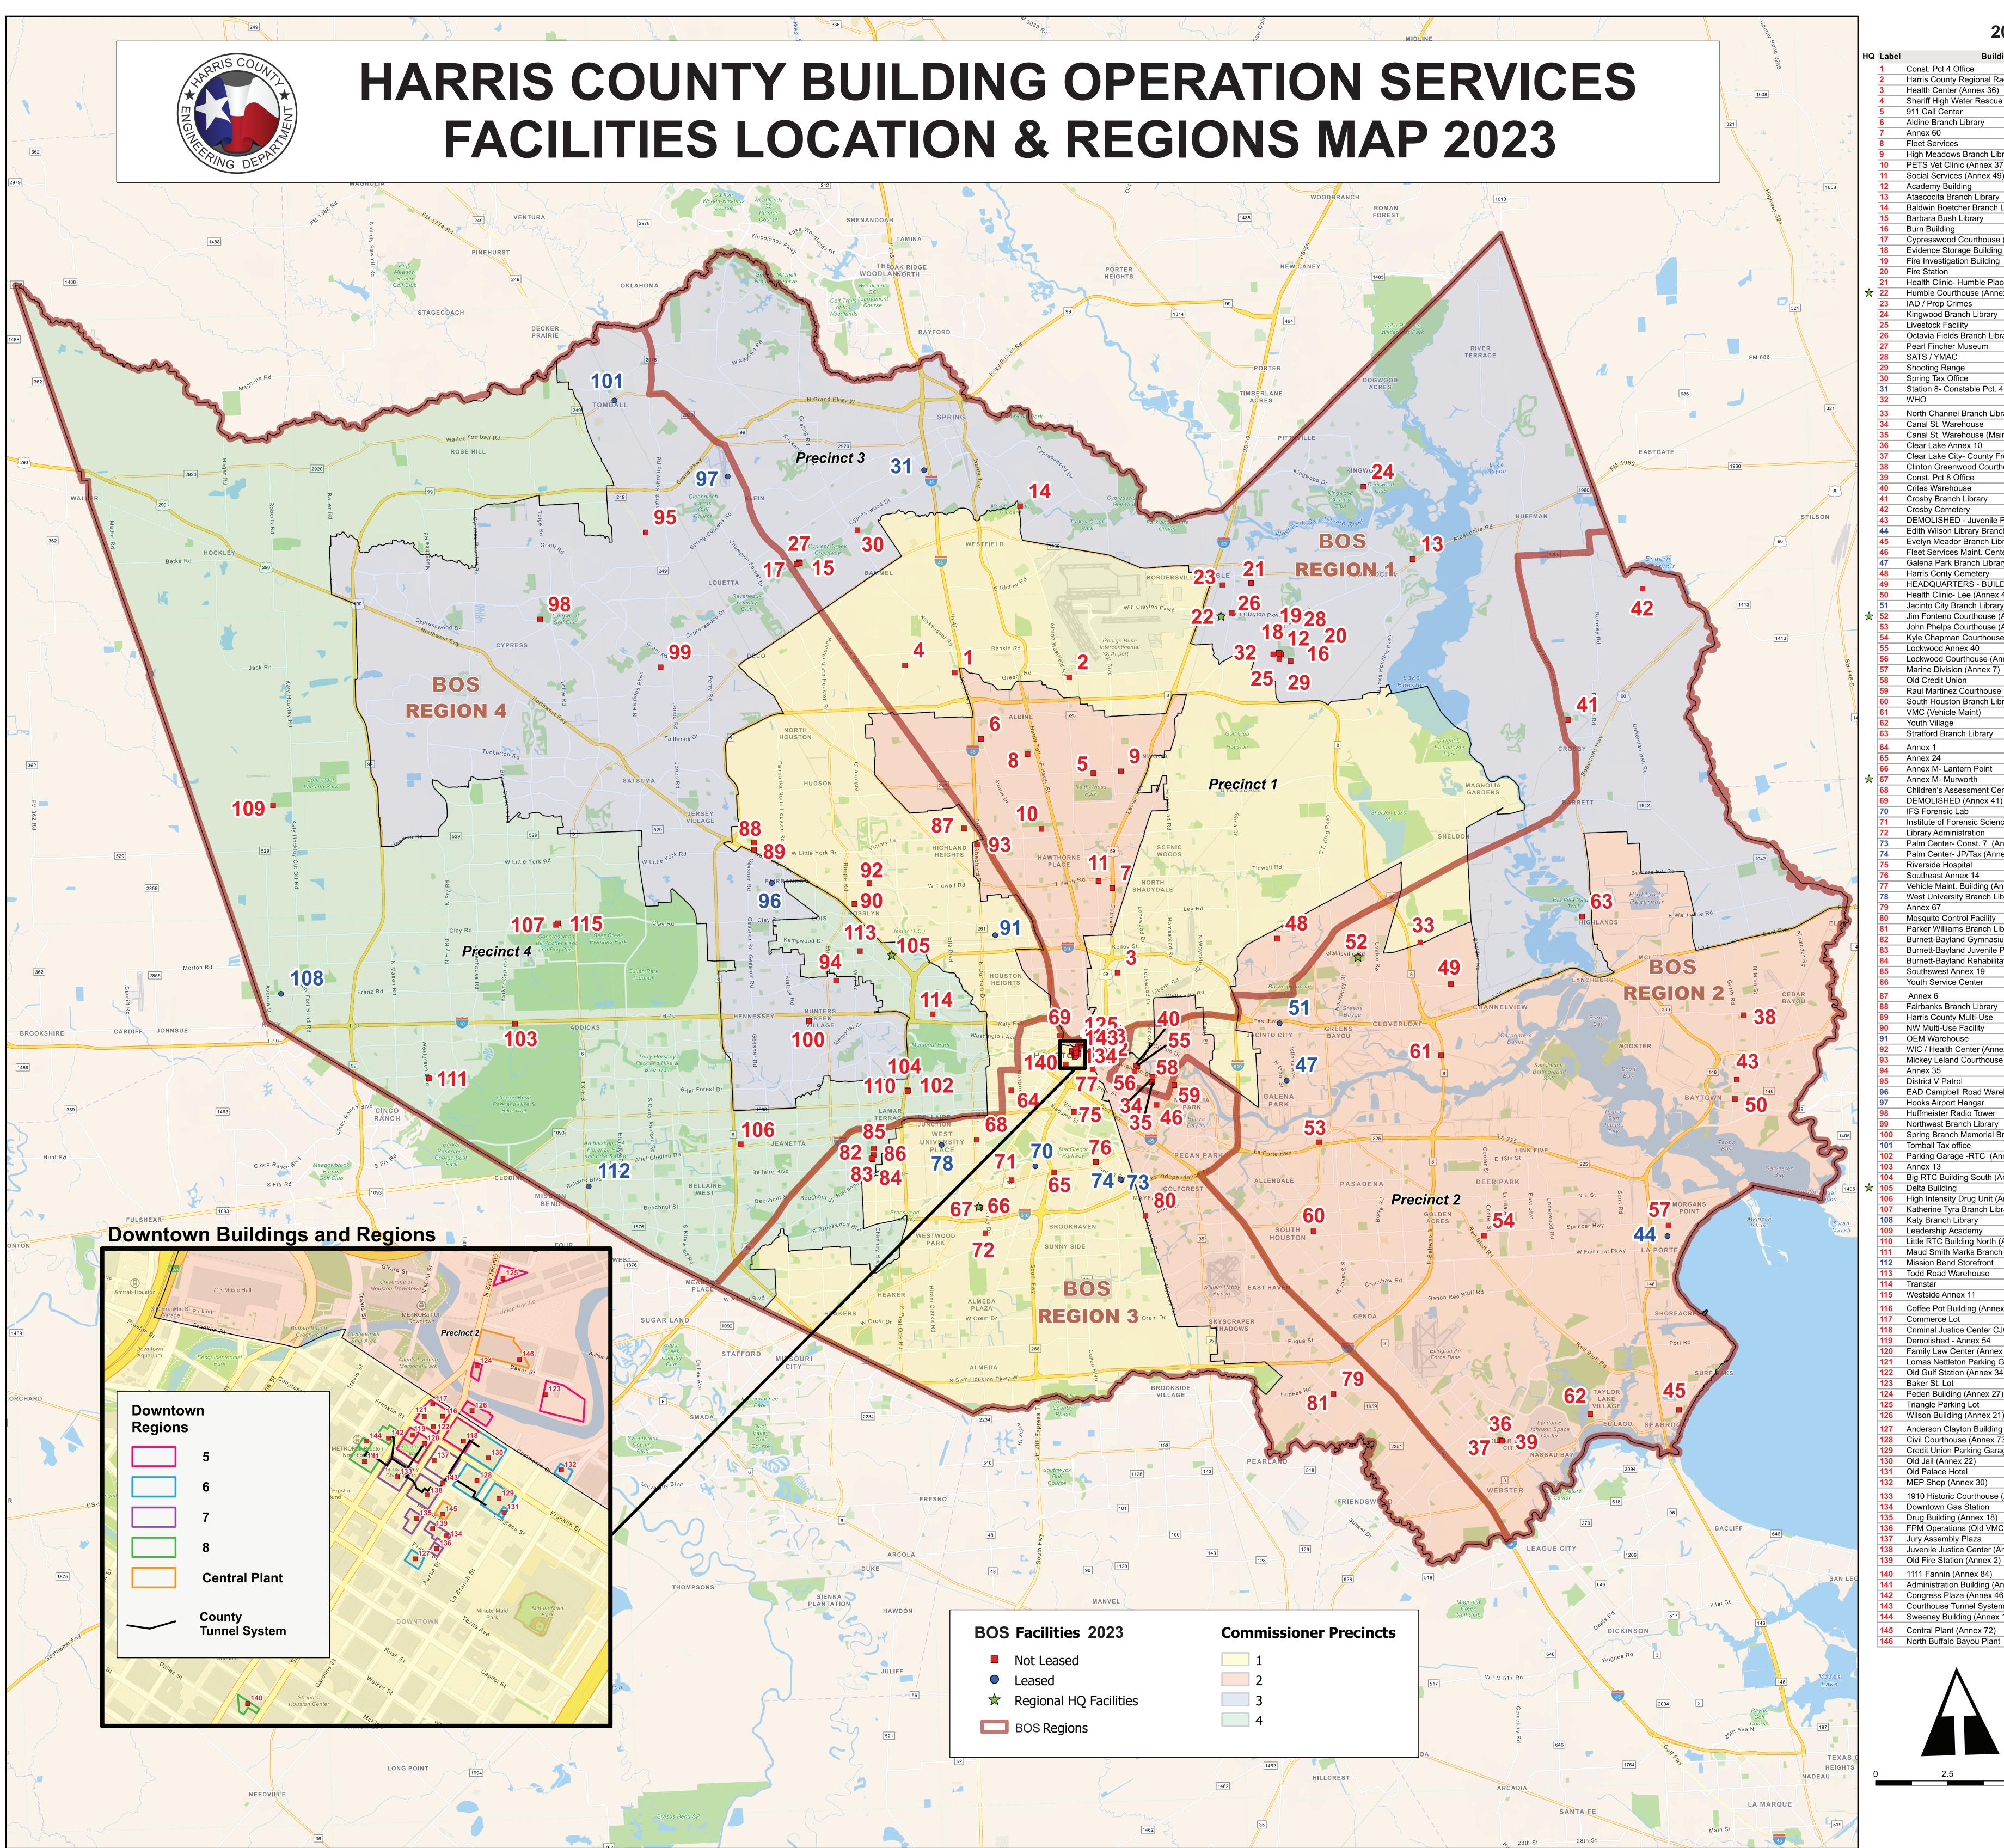

## 2023 BOS Buildings by Region and Precinct

| 2023 BOS E                                                        | Buildings by Re                                                       | egion and                         | Precinct                             |                          |          |                   |
|-------------------------------------------------------------------|-----------------------------------------------------------------------|-----------------------------------|--------------------------------------|--------------------------|----------|-------------------|
| Building<br>4 Office                                              | Address<br>330 Meadowfern                                             | <b>Program No.</b><br>517B0000    | <b>Use</b><br>Office                 | <b>SqFt</b> L 26400      | eased Re | egion PC          |
| nty Regional Radio Center<br>ter (Annex 36)                       | 2318 Greens Rd.<br>3815 Cavalcade                                     | 979B0000<br>836A0000              | Office                               | 27348<br>4757            |          | 1 1<br>1 1        |
| n Water Rescue                                                    | 1731 Hugh Rd.<br>3000 Aldine Mail Route                               | 548B0000<br>994B0000              | Office<br>Office                     | 25000<br>44000           |          | 1 1<br>1 2        |
| ich Library                                                       | 11331 Airline Dr.<br>9111 Eastex Freeway                              | 732L0000<br>860A0000              | Library<br>Office                    | 13268<br>126844          |          | 1 2<br>1 2        |
| ces<br>ows Branch Library                                         | 14640 Henry Rd.<br>4500 Aldine Mail Route                             | 186M0000<br>739L0000              | Mixed<br>Library                     | 7680<br>9175             |          | 1 2<br>1 2        |
| Clinic (Annex 37)<br>ices (Annex 49)                              | 612 Canino Rd.<br>9418 Jensen Dr.                                     | 837A0000<br>849A0000              | Office<br>Office                     | 55000<br>29953           |          | 1 2<br>1 2        |
| uilding<br>Branch Library                                         | 2316 Atascocita Rd.<br>19520 Pinehurst Trails                         | 925B0000<br>756L0000              | Office<br>Library                    | 44002<br>12875           |          | 1 3<br>1 3        |
| etcher Branch Library<br>sh Library                               | 22248 Aldine Westfield<br>6817 Cypresswood Dr.<br>2324 Atascocita Rd. | 731L0000<br>738L0000<br>928B0000  | Library<br>Library<br>Office         | 10723<br>32000<br>3482   |          | 1 3<br>1 3<br>1 3 |
| ng<br>od Courthouse (Annex 17)<br>torage Building                 | 6831 Cypresswood Dr.<br>2322 Atascocita Rd.                           | 817A0000<br>927B0000              | Courthouse                           | 25408<br>720             |          | 1 3<br>1 3<br>1 3 |
| gation Building                                                   | 2318 Atascocita Rd.<br>2326 Atascocita Rd.                            | 926B0000<br>929B0000              | Office                               | 10059<br>7355            |          | 1 3<br>1 3        |
| c- Humble Place (Annex 81)<br>urthouse (Annex 3)                  | 1730 Humble Place Dr.<br>7900 Will Clayton                            | 881A0000<br>912A0000              | Office                               | 7325<br>25868            |          | 1 3<br>1 3        |
| Crimes<br>Branch Library                                          | 310 Fisher Rd<br>4400 Bens View Lane                                  | 967S0000<br>759L0000              | Office<br>Library                    | 11290<br>29500           |          | 1 3<br>1 3        |
| acility<br>Ids Branch Library                                     | 2332 Atascocita Rd.<br>1503 S. Houston                                | 874J0000<br>740L0000              | Mixed<br>Library                     | 6019<br>15500            |          | 1 3<br>1 3        |
| er Museum<br>AC                                                   | 6815 Cypresswood Dr.<br>2332 Atascocita Rd.                           | 728L0000<br>874J0000              | Museum<br>Mixed                      | 10313<br>6019            |          | 1 3<br>1 3        |
| ange<br>Office                                                    | 2346 Atascocita Rd.<br>4290 Cypress Hill Dr.                          | 932B0000<br>964B0000              | Office<br>Office                     | 28902<br>9370            |          | 1 3<br>1 3        |
| Constable Pct. 4                                                  | 20122 Holzwarth<br>2312 Atascocita Rd.                                | 965B0000<br>903B0000              | Office<br>Office                     | 2000<br>15000            | Y        | 1 3<br>1 3        |
| nel Branch Library<br>/arehouse                                   | 15741 Wallisville Rd.<br>5900 Canal St.                               | 752L0000<br>590B0000              | Library<br>Warehouse                 | 13939<br>168580          |          | 2 1<br>2 2        |
| /arehouse (Main Bldg.)<br>Annex 10                                | 5900 Canal St.<br>16603 Buccaneer Lane                                | 590B0000<br>810A0000              | Office<br>Courthouse                 | 63285<br>36126           |          | 2 2<br>2 2        |
| City- County Freeman Branch Library<br>enwood Courthouse (Annex8) | 701 West Baker Rd.                                                    | 750L0000<br>808A0000              | Library<br>Courthouse                | 41954<br>20724           |          | 2 2<br>2 2        |
| 3 Office<br>house                                                 | 16602 Diana Ln.<br>4625 Crites                                        | 726L0000<br>918B0000              | Library<br>Warehouse                 | 10253<br>54616           |          | 2 2<br>2 2        |
| nch Library<br>netery                                             | 135 Hare Rd.<br>21122 Crosby Eastgate Rd.                             | 743L0000<br>983Z0000              | Library<br>Cemetery                  | 10752                    |          | 2 2<br>2 2        |
| IED - Juvenile Probation (Annex 33)<br>n Library Branch           | 807 W. Sterling<br>600 S Broadway St.                                 | 834A0000<br>742L0000              | Vacant<br>Library                    | 0<br>490                 | Y        | 2 2<br>2 2        |
| dor Branch Library<br>ces Maint. Center- Greater East End         | 2400 N Meyer Rd.<br>440 S. 66th                                       | 749L0000<br>996M0000              | Library<br>Warehouse                 | 20000<br>64600           | N        | 2 2<br>2 2        |
| k Branch Library<br>y Cemetery<br>RTERS - BUILDING A              | 1500 Keene St.<br>5434 Oates Rd.<br>904 Dell Dale                     | 747L0000<br>966Z0000<br>995B0000  | Library<br>Cemetery<br>Office        | 7000                     | Y        | 2 2<br>2 2<br>2 2 |
| c- Lee (Annex 45)                                                 | 1000 Lee Dr.<br>921 Akron                                             | 801A0000<br>744L0000              | Office                               | 19691                    | Y        | 2 2<br>2 2<br>2 2 |
| Branch Library<br>Courthouse (Annex 26)<br>s Courthouse (Annex 4) | 921 Akron<br>14350 Wallisville<br>101 S. Richey                       | 826A0000<br>870A0000              | Library<br>Courthouse<br>Courthouse  | 3839<br>25854<br>67505   |          | 2 2<br>2 2<br>2 2 |
| nan Courthouse (Annex 25)                                         | 7330 Spencer Highway<br>601 Lockwood                                  | 825A0000<br>863A0000              | Courthouse                           | 18124<br>193902          |          | 2 2<br>2 2<br>2 2 |
| Courthouse (Annex 39)<br>sion (Annex 7)                           | 333 Lockwood<br>117 East Avenue A                                     | 839A0000<br>807A0000              | Courthouse                           | 7500<br>3904             |          | 2 2<br>2 2<br>2 2 |
| Jnion<br>ez Courthouse (Annex9)                                   | 5910 Navigation<br>1001 Macario Garcia Dr.                            | 993B0000<br>809A0000              | Vacant                               | 40654<br>14893           |          | 2 2<br>2 2<br>2 2 |
| ton Branch Library                                                | 607 Avenue A<br>1631 E. Sam Houston Pkwy N.                           | 753L0000<br>188M0000              | Library                              | 6171<br>5300             |          | 2 2<br>2 2<br>2 2 |
| e<br>anch Library                                                 | 210 J.W. Mills<br>509 Stratford                                       | 892B0000<br>746L0000              | Office                               | 96683<br>3161            |          | 2 2<br>2 3        |
|                                                                   | 1413 Westheimer                                                       | 146A0000<br>882A0000              | Office                               | 2101<br>60000            |          | 3 1               |
| antern Point<br>Iurworth                                          | 3330 Old Spanish Trail<br>8410 Lantern Point Dr.<br>2525 Murworth     | 921B0000<br>920B0000              | Office                               | 12048<br>213690          |          | 3 1<br>3 1<br>3 1 |
| ED (Annex 41)                                                     | 2500 Bolsover<br>1225 Elder Street                                    | 812A0000<br>800A0000              | Office                               | 57587<br>0               |          | 3 1<br>3 1<br>3 1 |
| c Lab<br>Forensic Sciences (Annex 28)                             | 2450 Holcombe Blvd.<br>1861 Old Spanish Trail                         | 886B0000<br>828A0000              | Office                               | 15378<br>184000          | Y        | 3 1<br>3 1<br>3 1 |
| ninistration<br>r- Const. 7 (Annex E)                             | 5749 S Loop East<br>5290 Griggs Rd.                                   | 757B0000<br>876B0000              | Office                               | 84150<br>11247           | Y        | 3 1<br>3 1        |
| ospital                                                           | 5330 Griggs Rd.<br>3204 Ennis                                         | 876A0000<br>988B0000              | Courthouse                           | 20000 20772              | Y        | 3 1<br>3 1        |
| Annex 14<br>nt. Building (Annex 70)                               | 5737 Cullen Blvd.<br>2505 Texas Ave                                   | 814A0000<br>870B0000              | Courthouse                           | 17518<br>40738           |          | 3 1<br>3 1        |
| rsity Branch Library                                              | 6108 Auden St.<br>10851 Scarsdale Blvd.                               | 741L0000<br>867A0000              | Library<br>Courthouse                | 5200<br>41660            | Y        | 3 1<br>3 2        |
| ontrol Facility<br>ams Branch Library                             | 6104 Dixie Dr.<br>10851 Scarsdale Blvd.                               | 560B0000<br>755L0000              | Office<br>Library                    | 1800<br>19658            |          | 3 2<br>3 2        |
| land Gymnasium                                                    | 6500 Chimney Rock<br>6500 Chimney Rock                                | 887B0000<br>887B0000              | Community Center<br>Community Center | 14000<br>14000           |          | 3 4<br>3 4        |
| /land Rehabilitation<br>Annex 19                                  | 6500 Chimney Rock<br>6000 Chimney Rock                                | 891C0000<br>819A0000              | Office<br>Courthouse                 | 64454<br>17323           |          | 3 4<br>3 4        |
| ce Center                                                         | 6300 Chimney Rock<br>8111 Lawn                                        | 893C0000<br>806A0000              | Office                               | 74640<br>10862           |          | 3 4<br>4 1        |
| Branch Library<br>hty Multi-Use                                   | 7122 N Gessner<br>6900 Hahl Rd.                                       | 733L0000<br>542B0000              | Library<br>Office                    | 7153<br>9621             |          | 4 1<br>4 1        |
| se Facility<br>nouse                                              | 6301 Pinemont Dr.<br>302 W. 38th                                      | 992B0000<br>895B0000              | Vacant<br>Warehouse                  | 0<br>30908               | Y        | 4 1<br>4 1        |
| h Center (Annex 38)<br>Ind Courthouse (Annex 31)                  | 5815 Antoine<br>7300 North Shepherd                                   | 958B0000<br>831A0000              | Office<br>Courthouse                 | 28948<br>24821           |          | 4 1<br>4 2        |
| atrol                                                             | 1721 Pech Rd.<br>23828 Tomball Pkwy                                   | 835A0000<br>924B0000              | Office<br>Office                     | 23433<br>12096           |          | 4 3<br>4 3        |
| oell Road Warehouse<br>ort Hangar                                 | 5730 Campbell Rd<br>8319 Thora Lane                                   | 850B0000<br>861S0000              | Warehouse<br>Mixed                   | 41955<br>21500           | Y<br>Y   | 4 3<br>4 3        |
| Radio Tower<br>Branch Library                                     | 15530 Huffmeister<br>11355 Regency Green Dr.                          | 533M0000<br>729L0000              | Office<br>Library                    | 9000<br>12000            |          | 4 3<br>4 3        |
| ch Memorial Branch Library<br>office                              | 930 Corbindale<br>110 Market                                          | 734L0000<br>991BL000              | Library<br>Office                    | 11126<br>3813            | Y        | 4 3<br>4 3        |
| rage -RTC (Annex 83)                                              | 2223 W Loop South<br>17423 Katy Freeway                               | 883A0000<br>813A0000              | Office<br>Office                     | 98826<br>33198           |          | 4 4<br>4 4        |
| ilding South (Annex 83)<br>ng                                     | 2223 W Loop South<br>10555 Northwest Frwy                             | 883A0000<br>922B0000              | Office<br>Office                     | 98826<br>96069           |          | 4 4<br>4 4        |
| ty Drug Unit (Annex 59)<br>yra Branch Library                     | 10585 Westoffice<br>16719 Clay Rd.<br>5414 Franz Rd.                  | 859A0000<br>727L0000              | Office<br>Library                    | 10955<br>12900           | Y        | 4 4<br>4 4        |
| n Library<br>Academy<br>Building North (Annex 83)                 | 9120 Katy-Hockley Rd<br>2223 W Loop South                             | 735L0000<br>904B0000<br>883A0000  | Library<br>Office<br>Office          | 0<br>50001<br>98826      | ř        | 4 4<br>4 4<br>4 4 |
| Marks Branch Library                                              | 1815 Westgreen Blvd.<br>7043 Highway 6 South                          | 751L0000<br>898B0000              | Library                              | 14160<br>2000            | Y        | 4 4<br>4 4<br>4 4 |
| Warehouse                                                         | 11525 Todd Rd<br>6922 Old Katy Rd.                                    | 977B0000<br>878B0000              | Office                               | 124510<br>52000          |          | 4 4<br>4 4        |
| nnex 11<br>Ruilding (Annox 20)                                    | 16715 Clay Rd.                                                        | 811A0000                          | Courthouse                           | 19350                    |          | 4 4               |
| Building (Annex 20)<br>Lot<br>stice Center CJC (Annex 65)         | 102 San Jacinto<br>Fannin @ Commerce<br>1201 Franklin                 | 820A0000<br>955B0000<br>865B0000  | Office<br>Parking                    | 64424<br>10000<br>581472 |          | 5 1<br>5 1<br>5 1 |
| - Annex 54<br>Center (Annex 52)                                   | 201 Franklin<br>201 Fannin<br>1115 Congress                           | 854B0000<br>852B0000              | Courthouse<br>Vacant<br>Courthouse   | 0<br>114378              |          | 5 1<br>5 1<br>5 1 |
| leton Parking Garage<br>ation (Annex 34)                          | 119 Fannin St.<br>1117 Franklin St.                                   | 956B0000<br>862B0000              | Parking                              | 75000                    |          | 5 1<br>5 1<br>5 1 |
| bt<br>ling (Annex 27)                                             | 1300 Baker St.<br>600 N. San Jacinto                                  | 906B0000<br>827A0000              | Parking<br>Mixed                     | 105000<br>42616          |          | 5 2<br>5 2        |
| rking Lot<br>ding (Annex 21)                                      | 800 N San Jacinto<br>49 San Jacinto                                   | 990B0000<br>821A0000              | Parking<br>Office                    | 157062                   |          | 5 2<br>5 2        |
| layton Building (Annex 44)<br>ouse (Annex 73)                     | 1310 Prairie<br>201 Caroline                                          | 844A0000<br>873B0000              | Office                               | 222486<br>661116         |          | 6 1<br>6 1        |
| n Parking Garage<br>nex 22)                                       | 1401 Congress<br>1301 Franklin                                        | 954B0000<br>822J0000              | Parking Office                       | 583023<br>812500         |          | 6 1<br>6 1        |
| Hotel<br>(Annex 30)                                               | 216 La Branch<br>1505 Commerce                                        | 913B0000<br>830A0000              | Office                               | 8064<br>17045            |          | 6 1<br>6 2        |
| ic Courthouse (Annex 51)                                          | 301 Fannin                                                            | 851B0000                          | Courthouse                           | 162447                   |          | 7 1               |
| Gas Station<br>ng (Annex 18)                                      | 1320 Preston<br>406 Caroline                                          | 194G0000<br>818A0000<br>871B0000  | Office<br>Office                     | 200<br>66572             |          | 7 1<br>7 1<br>7 1 |
| tions (Old VMC)<br>bly Plaza<br>stice Center (Annex 50)           | 426 Austin<br>1201 Congress<br>1200 Congress                          | 871B0000<br>909B10000<br>899B0000 | Parking<br>Vacant                    | 19400<br>33269<br>343031 |          | 7 1<br>7 1<br>7 1 |
| stice Center (Annex 50)<br>ition (Annex 2)                        | 1200 Congress<br>1302 Preston                                         | 802A0000                          | Courthouse<br>Courthouse             | 343031<br>63188          |          | 7 1               |
| i (Annex 84)<br>on Building (Annex 53)                            | 1111 Fannin<br>1001 Preston                                           | 884B0000<br>853B0000              | Office<br>Office                     | 535500<br>277341         |          | 8 1<br>8 1        |
| Plaza (Annex 46)<br>Tunnel System                                 | 1019 Congress<br>0 Downtown                                           | 846A0000<br>601T0000              | Mixed<br>Mixed                       | 328649<br>21872          |          | 8 1<br>8 1        |
| uilding (Annex 14)<br>nt (Annex 72)                               | 301 Main St.<br>1303 Preston St                                       | 815A0000<br>872B0000              | Office<br>Central Plant              | 8243<br>18360            |          | 8 1<br>CP 1       |
| lo Bayou Plant                                                    | 1207 Baker St                                                         | 934B0000                          | Central Plant                        | 25790                    |          | CP 2              |